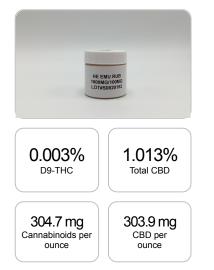

## Sample

1 ounce = 30 ml per ounce x density (1) x Cannabinoid concentration

| GSL SOP 400       | PREPARED: 10/28/2019 12:34:31 |           | UPLOADED: 10/29/2019 07:17:52 |          |
|-------------------|-------------------------------|-----------|-------------------------------|----------|
| Cannabinoids      | LOQ                           | weight(%) | mg/g                          | mg/ounce |
| D9-THC            | 10 PPM                        | 0.003%    | 0.028                         | 0.8      |
| THCA              | 10 PPM                        | N/D       | N/D                           | N/D      |
| CBD               | 10 PPM                        | 1.013%    | 10.130                        | 303.9    |
| CBDA              | 20 PPM                        | N/D       | N/D                           | N/D      |
| CBDV              | 20 PPM                        | N/D       | N/D                           | N/D      |
| CBC               | 10 PPM                        | N/D       | N/D                           | N/D      |
| CBN               | 10 PPM                        | N/D       | N/D                           | N/D      |
| CBG               | 10 PPM                        | N/D       | N/D                           | N/D      |
| CBGA              | 20 PPM                        | N/D       | N/D                           | N/D      |
| D8-THC            | 10 PPM                        | N/D       | N/D                           | N/D      |
| THCV              | 10 PPM                        | N/D       | N/D                           | N/D      |
| TOTAL D9-THC      |                               | 0.003%    | 0.003%                        | 0.8      |
| TOTAL CBD*        |                               | 1.013%    | 10.130                        | 303.9    |
| TOTAL CANNABINOID | S                             | 1.016%    | 10.158                        | 304.7    |

Reporting Limit 10 ppm

\*Total CBD = CBD + CBDA x 0.877

 $\ensuremath{\mathsf{N/D}}\xspace$  - Not Detected,  $\ensuremath{\mathsf{B/LOQ}}\xspace$  - Below Limit of Quantification