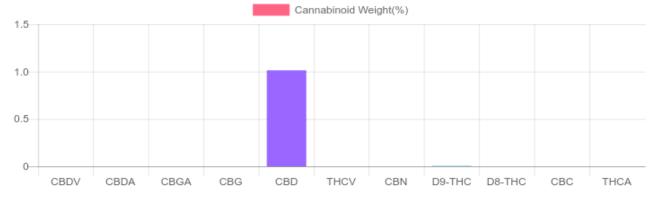

## Sample

1 ounce = 30 ml per ounce x density (1) x Cannabinoid concentration

| GSL SOP 400       | PREPARED: 10/28/2019 12:34:31 |           | UPLOADED: 10/29/2019 07:17:52 |          |
|-------------------|-------------------------------|-----------|-------------------------------|----------|
| Cannabinoids      | LOQ                           | weight(%) | mg/g                          | mg/ounce |
| D9-THC            | 10 PPM                        | 0.003%    | 0.028                         | 0.8      |
| THCA              | 10 PPM                        | N/D       | N/D                           | N/D      |
| CBD               | 10 PPM                        | 1.013%    | 10.130                        | 303.9    |
| CBDA              | 20 PPM                        | N/D       | N/D                           | N/D      |
| CBDV              | 20 PPM                        | N/D       | N/D                           | N/D      |
| CBC               | 10 PPM                        | N/D       | N/D                           | N/D      |
| CBN               | 10 PPM                        | N/D       | N/D                           | N/D      |
| CBG               | 10 PPM                        | N/D       | N/D                           | N/D      |
| CBGA              | 20 PPM                        | N/D       | N/D                           | N/D      |
| D8-THC            | 10 PPM                        | N/D       | N/D                           | N/D      |
| THCV              | 10 PPM                        | N/D       | N/D                           | N/D      |
| TOTAL D9-THC      |                               | 0.003%    | 0.003%                        | 0.8      |
| TOTAL CBD*        |                               | 1.013%    | 10.130                        | 303.9    |
| TOTAL CANNABINOID | S                             | 1.016%    | 10.158                        | 304.7    |